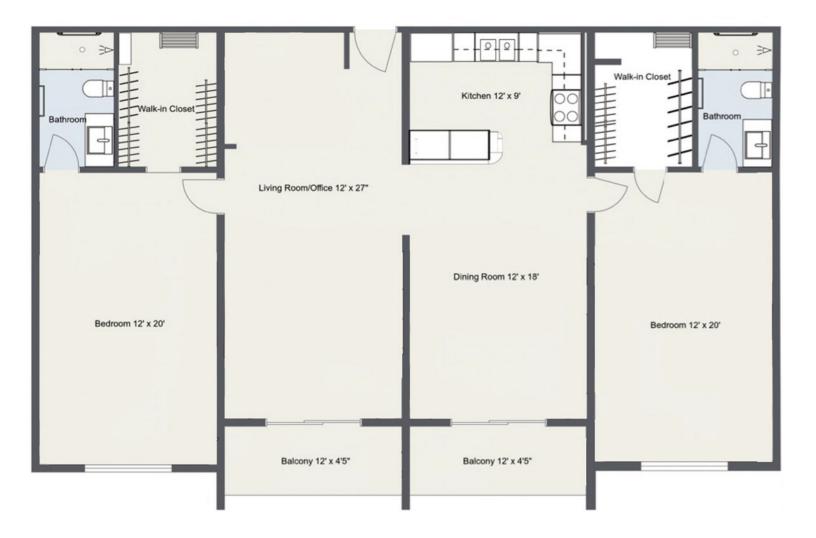

## The Plaza | 2 Bedroom, 2 Bath

• With Dining Room and Double Balcony • 1,440 sq. ft.

©The Village | Note: Dimensions, areas, layouts, and details are approximate and should be considered illustrative only.