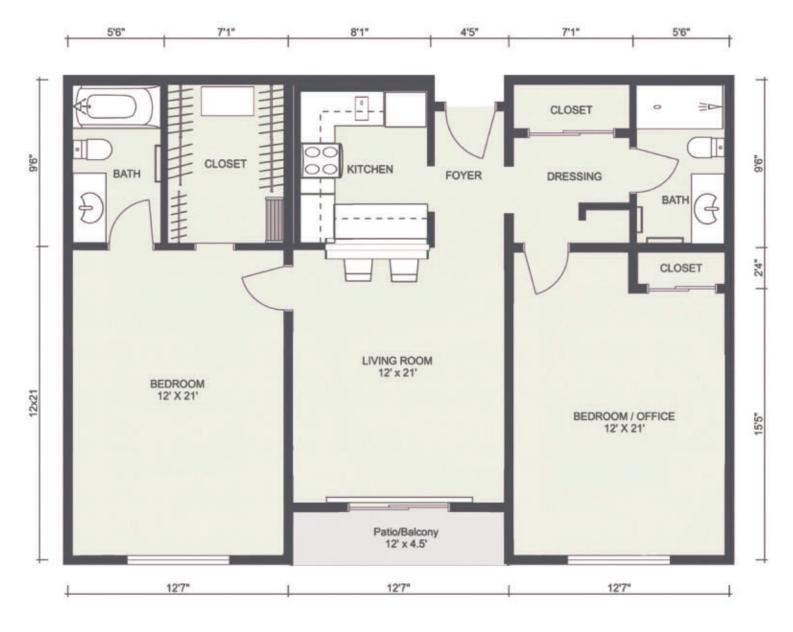

# The Heritage | 2 Bedroom, 2 Bath

• With Balcony • 1,120 sq. ft.

©The Village | Note: Dimensions, areas, layouts, and details are approximate and should be considered illustrative only.

The Village • (951) 492-2900