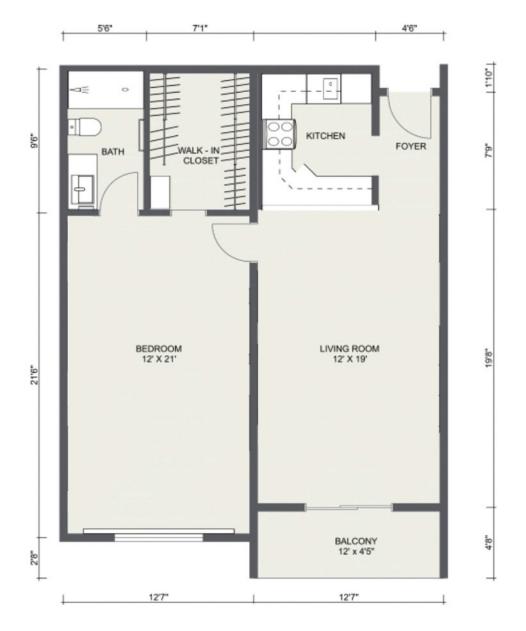

#### The Hideaway | 1 Bedroom, 1 Bath • 610 sq. ft.

11-

14.1-

©The Village | Note: Dimensions, areas, layouts, and details are approximate and should be considered illustrative only.