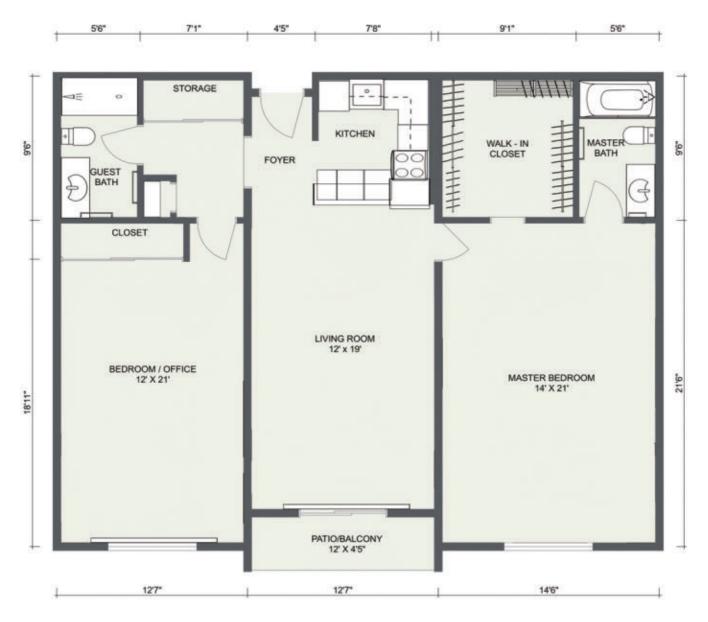

# The Heritage Deluxe | 2 Bedroom, 2 Bath

• With Balcony • 1,170 sq. ft.

©The Village | Note: Dimensions, areas, layouts, and details are approximate and should be considered illustrative only.

The Village • (951) 492-2900