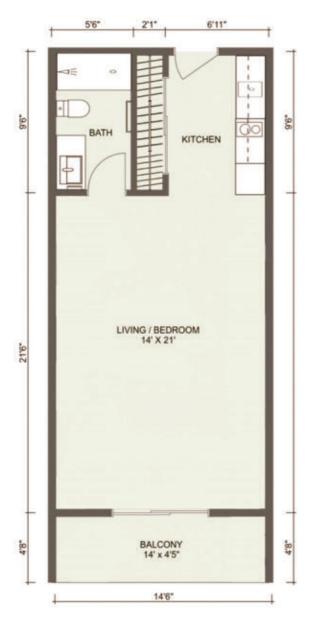

# The Retreat | Studio

• With Balcony • 420 sq. ft.

©The Village | Note: Dimensions, areas, layouts, and details are approximate and should be considered illustrative only.