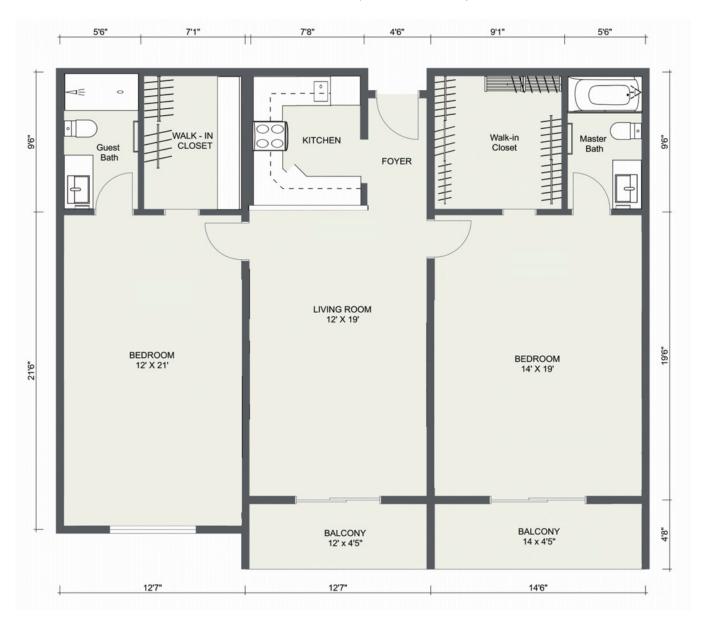

# The Terrace | 2 Bedroom, 2 Bath

• With Double Balcony • 1,150-1,170 sq. ft.

©The Village | Note: Dimensions, areas, layouts, and details are approximate and should be considered illustrative only.

The Village • (951) 492-2900