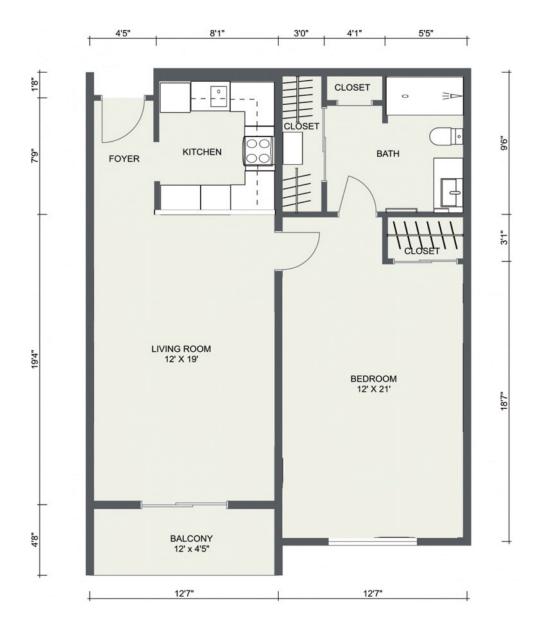

#### The Homestead | 1 Bedroom, 1 Bath

• With Balcony • ADA • 720-750 sq. ft.

©The Village | Note: Dimensions, areas, layouts, and details are approximate and should be considered illustrative only.