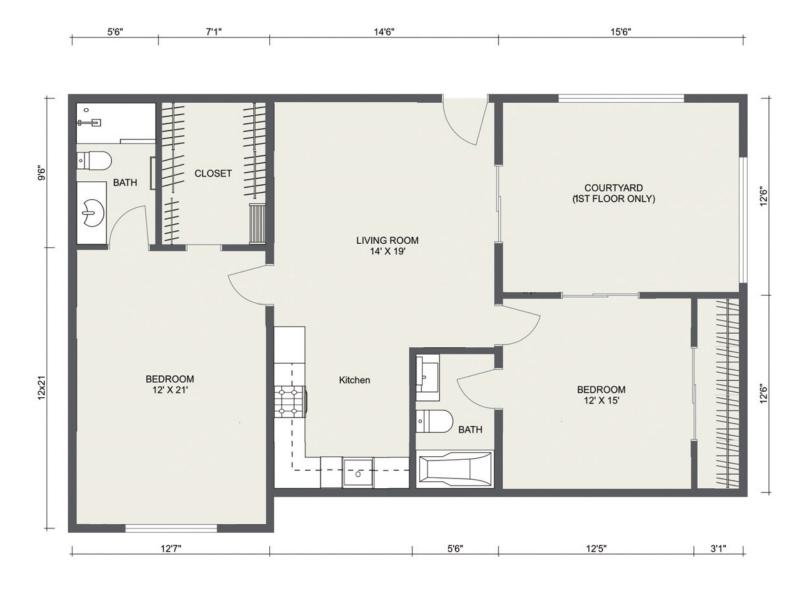

# The Haven | 2 Bedroom, 2 Bath

• With Lightcourt • 895 sq. ft.

©The Village | Note: Dimensions, areas, layouts, and details are approximate and should be considered illustrative only.

The Village • (951) 492-2900